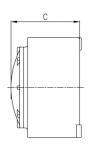

## \* Body Dimension

EJG 20 EJG

Self Standing Type

| CATALOG          |           | DIMENSIONS (mm) |     |     |     |     |    |  |
|------------------|-----------|-----------------|-----|-----|-----|-----|----|--|
| NO.              |           | А               | В   | С   | D   | Е   | F  |  |
| EJG 10<br>Series | EJG 11    | 118             | 118 | 118 | _   | _   | _  |  |
|                  | EJG 12    | 130             | 130 | 87  | _   | _   | _  |  |
|                  | EJG 13    | 145             | 145 | 131 | 113 | 170 | 10 |  |
| EJG 20<br>Series | EJG 20    | 157             | 157 | 130 | 113 | 180 | 10 |  |
|                  | EJG 21    | 165             | 178 | 140 | 146 | 190 | 10 |  |
|                  | EJG 22    | 203             | 254 | 150 | 222 | 228 | 10 |  |
|                  | EJG 23    | 216             | 254 | 180 | 222 | 240 | 10 |  |
|                  | * EJG 23S | 216             | 254 | 180 | 63  | 245 | 10 |  |
| EJG 30<br>Series | EJG 31    | 280             | 305 | 240 | 260 | 308 | 12 |  |
|                  | * EJG 31S | 280             | 305 | 240 | 89  | 308 | 12 |  |
|                  | EJG 32    | 357             | 459 | 343 | 407 | 386 | 12 |  |
|                  | EJG 33    | 480             | 530 | 430 | 457 | 534 | 13 |  |