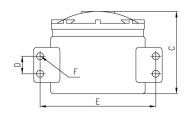

## Threaded Covers for EJG Junction Boxes

Flat Cover

Glass Cover

Dome Covers

#### Application

EJG threaded covers are used;

- with EJG boxes in control systems in hazardous areas
- Indoors and outdoors
- In three categories :
  - +Flat for normal use : furnished with standard EJG boxes
  - +Glass window to provide visibility of meter indications when used to enclose meters +Domed - for increasing volume of EJG to make it easier to splice and pull large conductors

#### Features

- Domed more suitable for use when splices of heavy conductors are made and enclosed, since the conductors may be pulled in with the ends outside the box. After the splices are made, they do not have to be crowded back into the box
- Glass window has maximum diameter glass to give best visibility. In selecting, the diameter of the meter face should match or be slightly smaller than window diameter