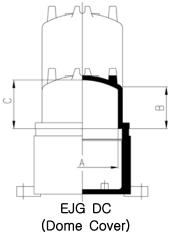

## \* Cover Dimension

| Cover        | EJG | DC Dim. | (mm) | EJG GC Dim.(mm) |    |     |
|--------------|-----|---------|------|-----------------|----|-----|
| For Body     | Α   | В       | С    | Α               | В  | С   |
| EJG 21       | 120 | 70      | 102  | 159             | 50 | 90  |
| EJG 21*      | 120 | 232     | 264  | 159             |    |     |
| EJG 22       | 166 | 130     | 172  | 209             | 55 | 120 |
| EJG 23 / 23S | 166 | 130     | 172  | 209             | 55 | 120 |
| EJG 31       | 228 | 203     | 266  | 280             | 50 | 172 |
| EJG 31S      | 228 | 388     | 442  | 200             |    |     |
| EJG 32       | 300 | 90      | 166  | -               | _  | _   |
| EJG 33       | 300 | 370     | 446  | - 1             | -  | _   |