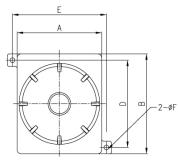

## \* Body Dimension

EJG 20 EJG

Self Standing Type

| CATALOG          |           | DIMENSIONS (mm) |     |     |     |     |    |  |
|------------------|-----------|-----------------|-----|-----|-----|-----|----|--|
| NO.              |           | А               | В   | С   | D   | Е   | F  |  |
| EJG 10<br>Series | EJG 11    | 118             | 118 | 118 | _   | _   | _  |  |
|                  | EJG 12    | 130             | 130 | 87  | _   | _   | _  |  |
|                  | EJG 13    | 145             | 145 | 131 | 113 | 170 | 10 |  |
| EJG 20<br>Series | EJG 20    | 157             | 157 | 130 | 113 | 180 | 10 |  |
|                  | EJG 21    | 165             | 178 | 140 | 146 | 190 | 10 |  |
|                  | EJG 22    | 203             | 254 | 150 | 222 | 228 | 10 |  |
|                  | EJG 23    | 216             | 254 | 180 | 222 | 240 | 10 |  |
|                  | * EJG 23S | 216             | 254 | 180 | 63  | 245 | 10 |  |
| EJG 30<br>Series | EJG 31    | 280             | 305 | 240 | 260 | 308 | 12 |  |
|                  | * EJG 31S | 280             | 305 | 240 | 89  | 308 | 12 |  |
|                  | EJG 32    | 357             | 459 | 343 | 407 | 386 | 12 |  |
|                  | EJG 33    | 480             | 530 | 430 | 457 | 534 | 13 |  |