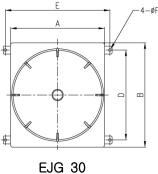

## \* Body Dimension

EJG 20 EJG

Self Standing Type

| CATALOG          |           | DIMENSIONS (mm) |     |     |     |     |    |  |
|------------------|-----------|-----------------|-----|-----|-----|-----|----|--|
| NO.              |           | А               | В   | С   | D   | Е   | F  |  |
| EJG 10<br>Series | EJG 11    | 118             | 118 | 118 | _   | _   | _  |  |
|                  | EJG 12    | 130             | 130 | 87  | _   | _   | _  |  |
|                  | EJG 13    | 145             | 145 | 131 | 113 | 170 | 10 |  |
| EJG 20<br>Series | EJG 20    | 157             | 157 | 130 | 113 | 180 | 10 |  |
|                  | EJG 21    | 165             | 178 | 140 | 146 | 190 | 10 |  |
|                  | EJG 22    | 203             | 254 | 150 | 222 | 228 | 10 |  |
|                  | EJG 23    | 216             | 254 | 180 | 222 | 240 | 10 |  |
|                  | * EJG 23S | 216             | 254 | 180 | 63  | 245 | 10 |  |
| EJG 30<br>Series | EJG 31    | 280             | 305 | 240 | 260 | 308 | 12 |  |
|                  | * EJG 31S | 280             | 305 | 240 | 89  | 308 | 12 |  |
|                  | EJG 32    | 357             | 459 | 343 | 407 | 386 | 12 |  |
|                  | EJG 33    | 480             | 530 | 430 | 457 | 534 | 13 |  |