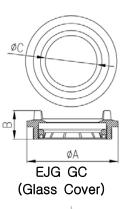

## \* Cover Dimension

| Cover        | EJG | DC Dim. | (mm) | EJG GC Dim.(mm) |    |     |
|--------------|-----|---------|------|-----------------|----|-----|
| For Body     | Α   | В       | С    | Α               | В  | С   |
| EJG 21       | 120 | 70      | 102  | 159             | 50 | 90  |
| EJG 21*      | 120 | 232     | 264  | 159             |    |     |
| EJG 22       | 166 | 130     | 172  | 209             | 55 | 120 |
| EJG 23 / 23S | 166 | 130     | 172  | 209             | 55 | 120 |
| EJG 31       | 228 | 203     | 266  | 280             | 50 | 172 |
| EJG 31S      | 228 | 388     | 442  | 200             |    |     |
| EJG 32       | 300 | 90      | 166  | -               | _  | _   |
| EJG 33       | 300 | 370     | 446  | - 1             | -  | _   |